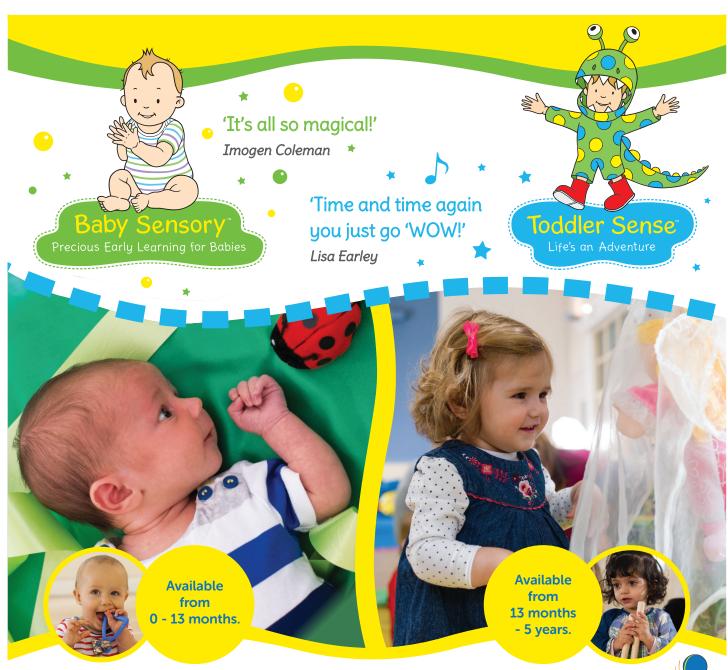

| DAY          | TIME          | GROUP                                                       | ROOM     | CONTACT                         | WEBSITE/FACEBOOK                                                           |
|--------------|---------------|-------------------------------------------------------------|----------|---------------------------------|----------------------------------------------------------------------------|
|              | 09:30 - 11:00 | Playgroup                                                   | Lakeview |                                 | 1st and 3rd Monday of the month (term time only)                           |
|              | 16:00 - 17:00 | Shine Theatre School<br>Ballet (aged 5-11 years)            | Lakeview | Luisa Hodges -<br>07749 091885  | facebook.com/Shine-Theatre-School<br>shinetheatreschool.co.uk              |
| Monday       | 17:15 - 18:15 | Rainbows                                                    | Munson   |                                 |                                                                            |
|              | 18:15 - 19:30 | Brownies                                                    | Munson   |                                 |                                                                            |
|              | 18:30 - 20:00 | Wixams Tang Soo Do                                          | Lakeview | Nick                            | facebook.com/WixamsTSD                                                     |
|              | 20:00 - 21:00 | Go box fitness                                              | Lakeview | 07727 113285                    | facebook.com/goboxfit                                                      |
|              | 10:30 - 12:00 | Wixams Community Cafe                                       | Swan     |                                 |                                                                            |
| Tuesday      | 18:30 - 19:30 | Yoga                                                        | Munson   | 07825 561569                    | www.livyoga.co.uk                                                          |
| ,            | 18:30 - 19:30 | Christ the Word Ignite Club for yrs 6, 7, 8 and 9           | Lakeview | 07879 716958                    | facebook.com/christthewordwixams<br>www.christthewordwixams.org.uk         |
|              | 17:30 - 19:30 | Wixams Youth Group                                          | Swan     | 07880 448599                    | wendy.millgate@4ypuk.com<br>facebook.com/4YPUK                             |
| YAYo Jan and | 17:30 - 20:00 | Irish Dancing                                               | Lakeview | Katie                           | facebook.com/stuartirishdancebedford                                       |
| Wednesday    | 17:00 - 18:00 | Rainbows                                                    | Munson   |                                 |                                                                            |
|              | 18:15 - 19:30 | Brownies                                                    | Munson   |                                 |                                                                            |
|              | 19:45 - 21:00 | Guides                                                      | Munson   |                                 |                                                                            |
|              | 09:45 - 14:00 | Toddler Sensory<br>Different groups running                 | Lakeview | Samantha - 07538 502587         | facebook.com/toddlersensebeds<br>www.toddlersense.com/bedfordshire         |
|              | 16:30 - 17:15 | Entertainia Dance Class<br>Class 1 (4-7 years)              | Lakeview | Nina                            | entertainiatheatreschool@gmail.com                                         |
| Thursday     | 17:15 - 18:00 | Entertainia Dance Class<br>Class 2 (7-11 years)             | Lakeview | Ivilia                          | entertainiatileatiesenoon@gman.com                                         |
|              | 18:30 - 19:15 | Go box fitness for kids                                     | Lakeview | 07727 113285                    | facebook.com/goboxfit                                                      |
|              | 18:30 - 19:30 | QI Gong Class<br>Mind-Body-Spirit Exercises                 | Munson   | 07908 006677                    | Email: innertherapy@gmail.com                                              |
|              | 10:00 - 11:00 | Little Stars                                                | Swan     |                                 |                                                                            |
| Friday       | 18:00 - 20:00 | Scouts                                                      | Lakeview |                                 | facebook.com/1stwixamscouting<br>www.1stwixamsscouts.org.uk                |
|              | 19:00 - 20:45 | AA                                                          | Munson   |                                 |                                                                            |
|              | 08:45 - 9:15  | Shine Theatre School<br>Ballet (aged 3-5 years)             | Swan     | Louisa Hodges - 07749<br>091885 | facebook.com/Shine-Theatre-School<br>www.shinetheatreschool.co.uk          |
| Saturday     | 09:30 - 11:00 | Lego Club                                                   | Munson   |                                 | Email: lego@wixams@gmail.com<br>www.facebook.com/groups/<br>wixamslegoclub |
| Saturday     | 09:15 - 10:00 | Shine Theatre School<br>Musical Theatre (aged 4-7<br>years) | Swan     | Louisa Hodges - 07749<br>091885 | facebook.com/Shine-Theatre-School<br>www.shinetheatreschool.co.uk          |
|              | 09:30 - 11:30 | Irish Dancing<br>Beginners classes for all ages             | Lakeview | Katie                           | facebook.com/stuartirishdancebedford                                       |
|              | 09:45 - 11:15 | AA                                                          | Munson   |                                 |                                                                            |
|              | 10:30 - 11:30 | Christ the Word Church<br>Services                          | Lakeview | Alan = $11/8/9/16958$           | facebook.com/christthewordwixams                                           |
| Sunday       | 15:00 - 16:00 | Christ the Word Sunday Club<br>For children aged 4-10 years | Munson   |                                 | www.christthewordwixams.org.uk                                             |
|              | 18:00 - 19:00 | Taekwondo                                                   | Lakeview |                                 |                                                                            |