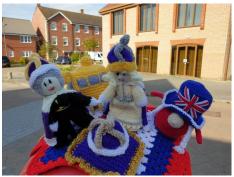

# VIXA EWSLETT

An Independent Newsletter covering all parishes across Wixams • newsletter@wixams.org

The Wixams Yarn Bombers were extremely busy crafting for the Coronation, decorating Wixams with multiple displays. Read on and view the pictures on page 10.